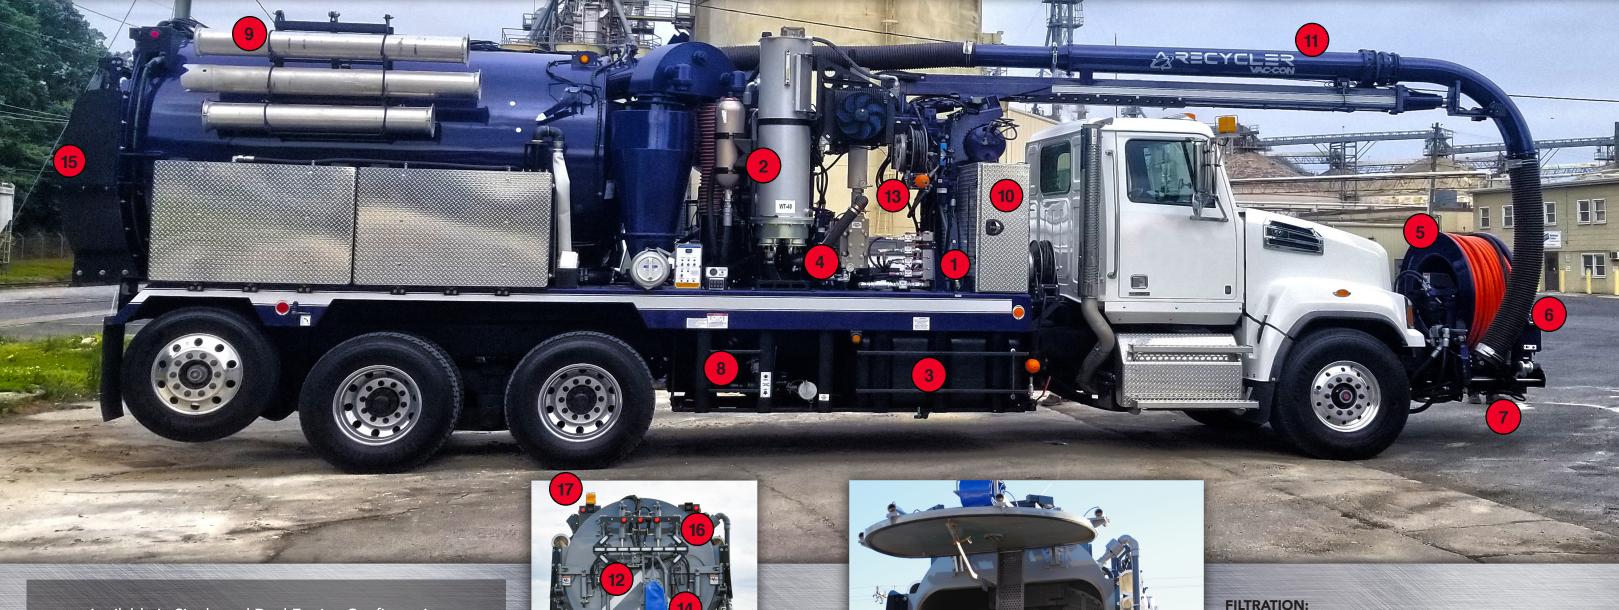

\*SOME COMPONENTS SHOWN ARE NON-STANDARD.

### AS SHOWN:

- 1. HPT Single Piston Water Pump fitted with 3 accumulators for smooth, continuous flow
- 2. Hydraulic Oil Reservoir
- 3. Cross-Linked Polyethylene Water Tanks –holds up to 1,000 12 Flat-Style Rear Door with Wedge-Style Locks
- 4. Positive Displacement Blower
- 5. 180° Articulating Hose Reel
- 6. Omnibus® Precision Power Operating System
  7. Dual Aluminum Roller Level Wind Guide
- 8. Charge Pump

- 9. Folding Pipe Rack
- 10. All-Aluminum Tool Boxes
- 11. 10 ft. Telescopic Boom
- 13. Hydro-excavation High Pressure 50 ft. Retractable Hand Gun Hose Reel
- 14. 6 in. Butterfly Decant Valve
- 15. Splash Shield
- 16. Arrow Board
- 17. Strobe Light