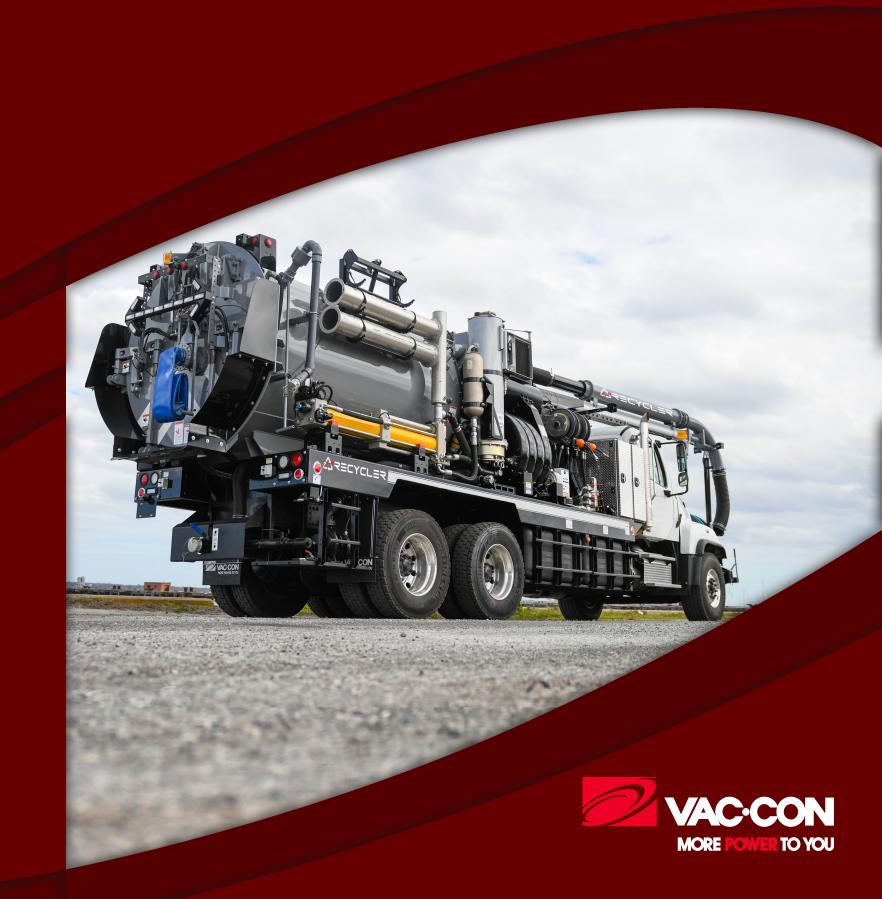

# **≜**R≡CYCL≡R

THE COMBINATION MACHINE YOU TRUST IS NOW **AVAILABLE WITH A RECYCLING SYSTEM FOR** ENDURANCE AND PERFORMANCE. THE VAC-CON **RECYCLER BOASTS FEATURES TO PROVIDE** OPERATORS WITH FUNCTIONAL FLEXIBILITY TO SAVE TIME, INCREASE EFFICIENCY, AND GET THE JOB DONE.