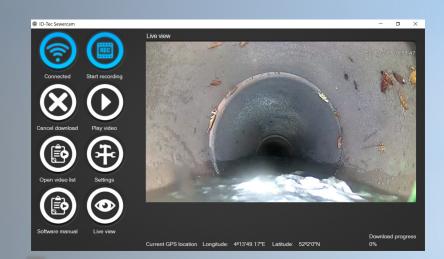

### SAVE TIME

The WiFi-connected C70 Nozzle downloads the video as soon as the nozzle returns to the manhole.

Use the included tablet to view your pipeline conditions right away!

AC-CON EXCLUSIVE

North American Markets