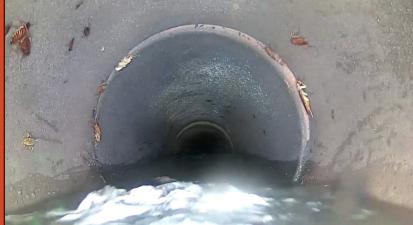

#### CALL US TODAY FOR A QUOTE! 888.781.7971 PARTSDEPARTMENT@VAC-CON.COM

The Sewer Robotics C70 video nozzle features 8 cleaning jets, battery pack, LED lighting, WiFi and self-leveling HD camera for video recording and jetting 6" to 40" (150-1,000mm) pipelines. Video is recorded on an SD-card inside the nozzle and downloaded to the included tablet via integrated WiFi as soon as the nozzle has returned to the manhole.