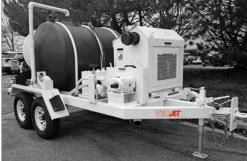

# VecJet™ Trailer Mounted Jetter Machines

Vac-Con, in cooperation with Vector Technologies Ltd, is proud to introduce the new VecJet  $^{\text{TM}}$  line of powerful, yet compact trailer-mounted jetter machines. These machines have a high-pressure water jet system with a Vac-Con hose reel.

## Power Unit & Water Pump Package:

- 99 HP Kubota diesel engine with shutdowns
- Fully enclosed power unit
- 25 gpm @ 4,000 PSI or 40 gpm @ 3,000 PSI
- 13 gallon fuel tank

#### **Water Tank System:**

- 700 gal HDPE tank VJ700
- 515 gal HDPE tank VJ500

#### **Trailer:**

- · Heavy duty tubular steel welded trailer
- 6K dual axles VJ700
- 5K dual axles VJ500
- Pintle hitch
- 7 Pin connector & LED trailer lights
- 17' L x 8' 3" W x 6' 10" H VJ700
- Weight Dry: 5,800 lbs VJ700