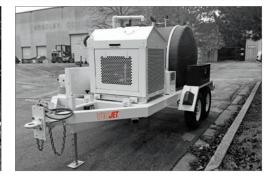

# VecJet™ Trailer Mounted Jetter Machines

Vac-Con, in cooperation with Vector Technologies Ltd, is proud to introduce the new VecJet  $^{\text{TM}}$  line of powerful, yet compact trailer-mounted jetter machines. These machines have a high-pressure water jet system with a Vac-Con hose reel.

## Power Unit & Water Pump Package:

- 99 HP Kubota diesel engine with shutdowns
- Fully enclosed power unit
- 25 gpm @ 4,000 PSI or 40 gpm @ 3,000 PSI
- 13 gallon fuel tank

#### **Water Tank System:**

- 700 gal HDPE tank VJ700
- 515 gal HDPE tank VJ500

#### **Trailer:**

- · Heavy duty tubular steel welded trailer
- 6K dual axles VJ700
- 5K dual axles VJ500
- Pintle hitch
- 7 Pin connector & LED trailer lights
- 17' L x 8' 3" W x 6' 10" H VJ700
- Weight Dry: 5,800 lbs VJ700