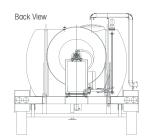

#### **Water Tank System:**

- 700 gal HDPE tank VJ700
- 515 gal HDPE tank VJ500

#### **Vac-Con Hose Reel:**

- $\bullet$  Up to 1,000' of  $1\!/\!2''$  hose or  $3\!/\!4''$  hose
- 500' of 1/2" hose Std.