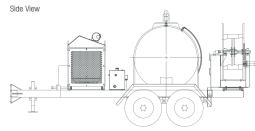

## Power Unit & Water Pump Package:

- 99 HP Kubota diesel engine with shutdowns
- Fully enclosed power unit
- 25 gpm @ 4,000 PSI or 40 gpm @ 3,000 PSI
- 13 gallon fuel tank

#### **Water Tank System:**

- 700 gal HDPE tank VJ700
- 515 gal HDPE tank VJ500

#### **Vac-Con Hose Reel:**

- $\bullet$  Up to 1,000' of  $1\!/\!2''$  hose or  $3\!/\!4''$  hose
- 500' of 1/2" hose Std.

#### **Trailer:**

- · Heavy duty tubular steel welded trailer
- 6K dual axles VJ700
- 5K dual axles VJ500
- Pintle hitch
- 7 Pin connector & LED trailer lights
- 17' L x 8' 3" W x 6' 10" H VJ700
- Weight Dry: 5,800 lbs VJ700