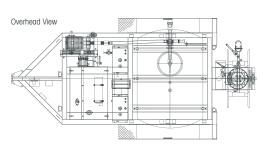

## Power Unit & Water Pump Package:

- 99 HP Kubota diesel engine with shutdowns
- Fully enclosed power unit
- 25 gpm @ 4,000 PSI or 40 gpm @ 3,000 PSI
- 13 gallon fuel tank

#### **Water Tank System:**

- 700 gal HDPE tank VJ700
- 515 gal HDPE tank VJ500

#### **Vac-Con Hose Reel:**

- $\bullet$  Up to 1,000' of  $1\!/\!2''$  hose or  $3\!/\!4''$  hose
- 500' of 1/2" hose Std.

#### **Trailer:**

- · Heavy duty tubular steel welded trailer
- 6K dual axles VJ700
- 5K dual axles VJ500
- Pintle hitch
- 7 Pin connector & LED trailer lights
- 17' L x 8' 3" W x 6' 10" H VJ700
- Weight Dry: 5,800 lbs VJ700