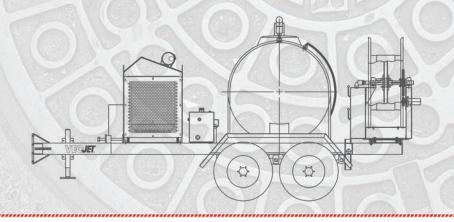

## Power Unit & Water Pump Package:

- 99 HP Kubota diesel engine with shutdowns
- Fully enclosed power unit
- 25 gpm @ 4,000 PSI or 40 gpm @ 3,000 PSI
- 13 gallon fuel tank

#### **Water Tank System:**

- 700 gal HDPE tank VJ700
- 515 gal HDPE tank VJ500

#### **Vac-Con Hose Reel:**

- $\bullet$  Up to 1,000' of  $1\!/\!2''$  hose or  $3\!/\!4''$  hose
- 500' of 1/2" hose Std.

#### **Trailer:**

- · Heavy duty tubular steel welded trailer
- 6K dual axles VJ700
- 5K dual axles VJ500
- Pintle hitch
- 7 Pin connector & LED trailer lights
- 17' L x 8' 3" W x 6' 10" H VJ700
- Weight Dry: 5,800 lbs VJ700