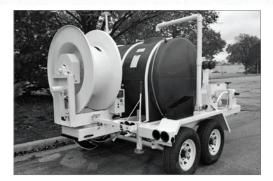

## Power Unit & Water Pump Package:

- 99 HP Kubota diesel engine with shutdowns
- Fully enclosed power unit
- 25 gpm @ 4,000 PSI or 40 gpm @ 3,000 PSI
- 13 gallon fuel tank

#### **Water Tank System:**

- 700 gal HDPE tank VJ700
- 515 gal HDPE tank VJ500

#### **Vac-Con Hose Reel:**

- $\bullet$  Up to 1,000' of  $1\!/\!2''$  hose or  $3\!/\!4''$  hose
- 500' of 1/2" hose Std.

#### **Trailer:**

- · Heavy duty tubular steel welded trailer
- 6K dual axles VJ700
- 5K dual axles VJ500
- Pintle hitch
- 7 Pin connector & LED trailer lights
- 17' L x 8' 3" W x 6' 10" H VJ700
- Weight Dry: 5,800 lbs VJ700