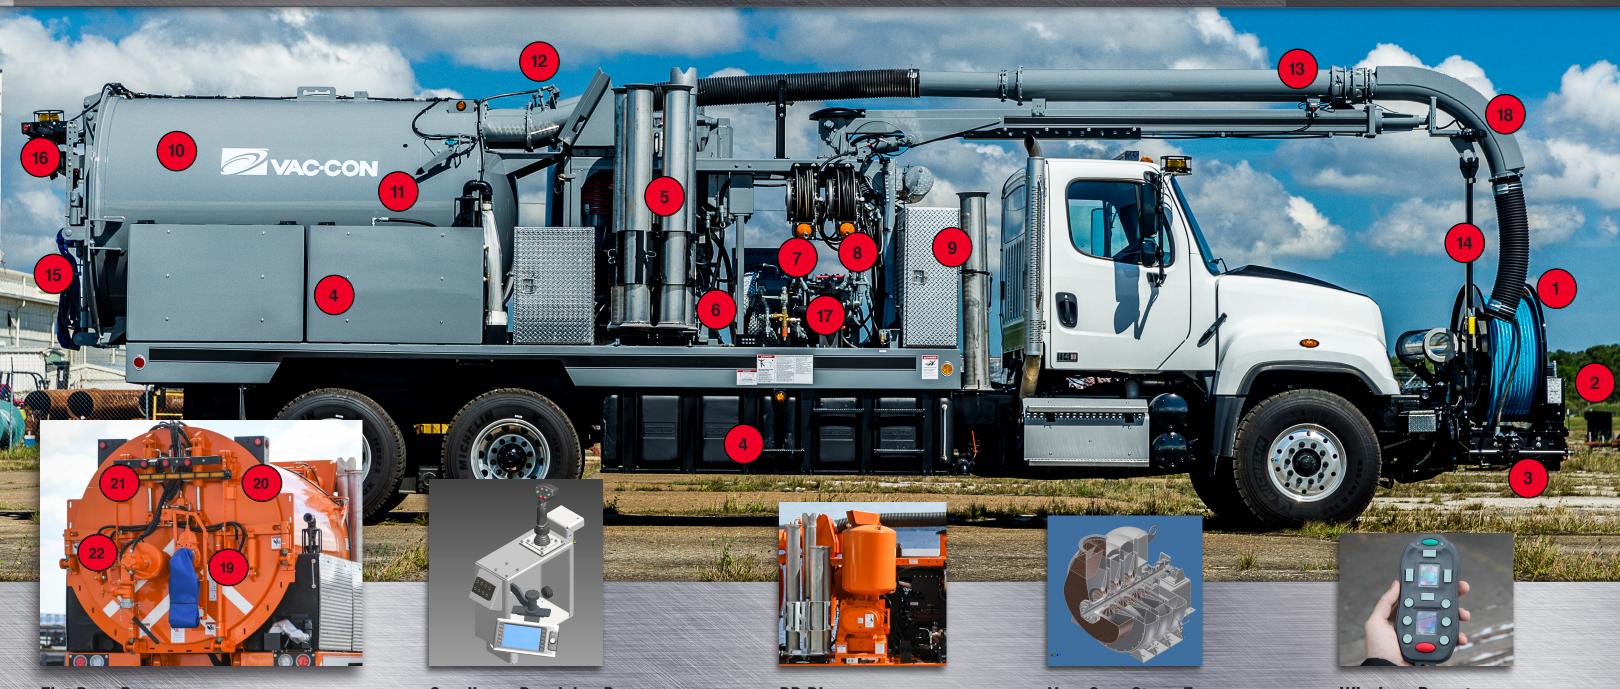

#### AS SHOWN:

- 1. 180° Articulating Hose Reel, 600 ft. x 1 in.
- 2. Omnibus™ Precision Power
- 3. Automatic Level Wind Guide
- 4. Cross-Linked Polyethylene Water Tanks
- 5. Lazy Susan Pipe Rack
- 6. Debris Body Dump Station
- 7. Hydro-Excavation Package
- 8. 50 ft. Retractable Low Pressure Handgun Hose Reel
- 9. Aluminum Tool Boxes

- 10. Corten® Steel Debris Tank
- 11. External Load Level Indicator
- 12. Positive Seal Vacuum Breaker
- 13. 10 ft. Telescopic Boom
- 14. Hinged Boom Tie Down
- 15. Rear Door with Hydraulic Door Locks
- 16. Strobe Lighting & Arrow Board
- 17. Water Pump with Suction Strainer
- 18. Wear Back Boom Elbow

#### FLAT REAR DOOR:

- 19. 6 in. Knife Valve
- 20. Hydraulic Opening Rear Door with Wedge-Style Locks
- 21. Arrow Stick Lighting
- 22. Hydraulic Pump Off

- A. Omnibus™ Precision Power
- B. PD Blower
- C. Wireless Remote
- D. Mainframe Deck Coating
- E Hydro-Excavation Package

- F. Safety Light Packages
  G. 3yd to 16yd Debris Tank
  H. 500 to 1500 gal. Water Capacity
- I. Hi-Dump

**Consult Factory/Dealer for Additional Options** 

#### Flat Rear Door

Flat-style rear door features a 6 in. Knife Valve, Arrow Stick Lighting, and Pump Off.

#### **Omnibus™ Precision Power**

The Omnibus Precision Power Control System provides complete control of machine functions from one centralized location, all with real-time diagnostics that simplifies the job and required maintenance.

#### PD Blower

PD Blower with multiple ratings up to 27" Hg and 5,775 CFM.

### Vac-Con-Stage Fan

Vac•Con's intake and fan housing results in a more balanced airflow, decreasing turbulence and allowing for more power, less noise and more reliability.

#### **Wireless Remote**

An integrated, enhanced control system that vastly improves usability and efficiency.