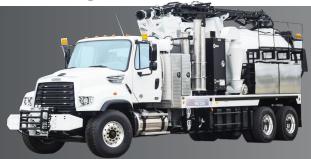

Vac-Con offers a full line of hydro-excavation units designed to take on any job, any size, any operator.

Our Mudslinger™ and X-Cavator ™ machines are built for durability and performance in the harshest environments and are available with a range of options to tackle your toughest jobs.

Learn more about our products and find the unit fit for you.



**MUDSLINGER** 

Trailer-Mounted MS500 & MS800

\$



MUDSLINGER MST Pickup Truck-Mounted MST500 & MST800

\$



MUDSLINGER MXT

Truck-Mounted MXT3, MXT5, MXT9, MXT11, MXT12, MXT16

\$\$





Truck-Mounted CXT9, CXT11, CXT12

\$\$\$





Truck-Mounted EXT12

\$\$\$\$