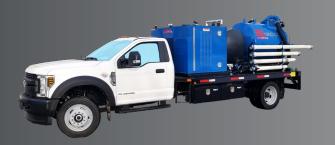

Learn more about our products and find the unit fit for you.

**MUDSLINGER** 

Trailer-Mounted MS500 & MS800

\$

MUDSLINGER MST Pickup Truck-Mounted MST500 & MST800

\$

MUDSLINGER MXT

Truck-Mounted MXT3, MXT5, MXT9, MXT11, MXT12, MXT16