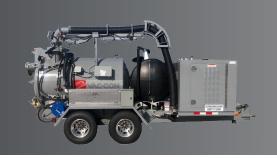

Learn more about our products and find the unit fit for you.

**MUDSLINGER** 

Trailer-Mounted MS500 & MS800

\$

MUDSLINGER MST Pickup Truck-Mounted MST500 & MST800

\$

MUDSLINGER MXT

Truck-Mounted MXT3, MXT5, MXT9, MXT11, MXT12, MXT16