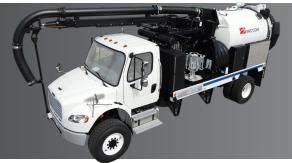

Vac-Con offers a full line of hydro-excavation units designed to take on any job, any size, any operator.

Our Mudslinger™ and X-Cavator ™ machines are built for durability and performance in the harshest environments and are available with a range of options to tackle your toughest jobs.

Learn more about our products and find the unit fit for you.



**MUDSLINGER** 

Trailer-Mounted MS500 & MS800

\$



MUDSLINGER MST Pickup Truck-Mounted MST500 & MST800

\$



MUDSLINGER MXT

Truck-Mounted MXT3, MXT5, MXT9, MXT11, MXT12, MXT16

\$\$





Truck-Mounted CXT9, CXT11, CXT12

\$\$\$





Truck-Mounted EXT12

\$\$\$\$