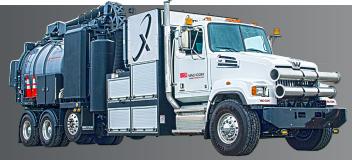

Vac-Con offers a full line of hydro-excavation units designed to take on any job, any size, any operator.

Our Mudslinger™ and X-Cavator ™ machines are built for durability and performance in the harshest environments and are available with a range of options to tackle your toughest jobs.

Learn more about our products and find the unit fit for you.



**MUDSLINGER** 

Trailer-Mounted MS500 & MS800

\$



MUDSLINGER MST Pickup Truck-Mounted MST500 & MST800

\$



MUDSLINGER MXT

Truck-Mounted MXT3, MXT5, MXT9, MXT11, MXT12, MXT16

\$\$





Truck-Mounted CXT9, CXT11, CXT12

\$\$\$





Truck-Mounted EXT12

\$\$\$\$