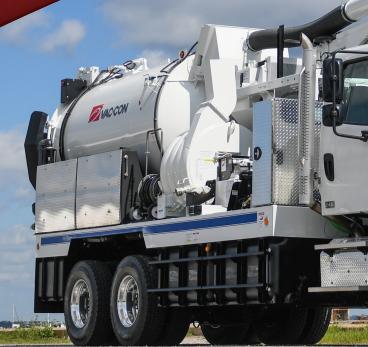

# TOUGH, INNOVATIVE, AND EFFICIENT - DESIGN YOUR DUAL ENGINE **COMBINATION MACHINE TO MEET** ALL YOUR NEEDS.

\*SOME COMPONENTS SHOWN ARE NON-STANDARD.

1 105 -1

#### **AS SHOWN:**

- 1. 180° Articulating Hose Reel, 600 ft. x 1 in.
- 2. Omnibus<sup>™</sup> Precision Power
- 3. Manual Level Wind Guide
- 4. Cross-Linked Polyethylene Water Tanks
- 5. Diesel Auxiliary Engine
- 6. 3-Stage Fan with Centrifugal Separator
- 7. Hydraulic Reservoir
- 8. Aluminum Tool Boxes
- 9. Positive Seal Vacuum Breaker

- 10. 10 ft. Telescopic Boom with 270°Rotation
- 11. Hinged Boom Tie Down
- 12. Debris Body Dump Controls
- 13. Corten® Steel Debris Tank
- 14. External Load Level Indicator
- 15. Lateral Line Cleaning Kit
- 16. Water Pump with Suction Strainer