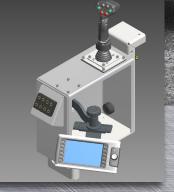

## **Omnibus™ Precision Power**

The Omnibus Precision Power Control System provides complete control of machine functions from one centralized location, all with real-time diagnostics.

**PD Blower** PD Blower with multiple ratings up to 27" Hg and 5,775 CFM.

# **Wireless Remote**

An integrated, enhanced control system that vastly improves usability and efficiency.