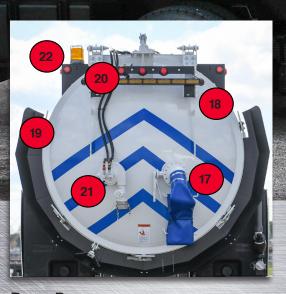

#### **REAR DOOR:**

- 18. Full-Opening Rear Door
- with Hydraulic Locks
- 19. Splash Shield
- 20. Arrow Stick Lighting
- 21. Hydraulic Pump Off
- 22. Strobe Light

VACCON

### **Rear Door** Operator friendly rear door features 5 in. Butterfly Decant Valve, Hydraulic Locks, and Splash Shield.

17. 5 in. Butterfly Decant Valve

- A. Omnibus<sup>™</sup> Precision Power

- A. Omnibust Precision Power B. PD Blower C. Wireless Remote D. Mainframe Deck Coating E. Hydro-Excavation Package F. Safety Light Packages G. 5yd to 16yd Debris Tank H. 500 to 1500 gal. Water Capacity I Hi-Dump