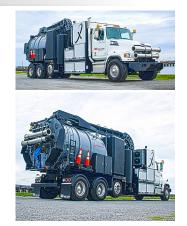

# CHUHTOR TRUCK-MOUNTED HYDROVAC

### **SPECIFICATIONS**

#### **BLOWER**

- Robuschi 145NRIVF
- OMSI Transfer Case
  VACUUM
- 28" Hg **AIRFLOW**
- 6,176 CFM

# DEBRIS TANK CAPACITY

- 12-Yards
- **DUMP ANGLE**
- 50°

### **FEATURES**

NEW LIGHTWEIGHT, FLEXIBLE BOOM DESIGN ROTATES 310° HORIZONTALLY AND +45/-22° VERTICALLY

- Enclosures with roll-up doors for climate control. Includes jumpseat and operator storage for tools and accessories
- Single cyclone + final cartridge style filter
- Boiler system (optional)
- Debris and water tank frame with additional bolt-on storage
- Inverter
- Wireless belly pack
- Electric vibrator (optional)