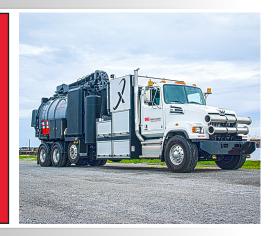

### **APPLICATIONS**

THE CORE PURPOSE OF THE VAC•CON X-CAVATOR EXT IS NON-DESTRUCTIVE. EFFICIENT DIGGING. HIGH PRESSURE WATER AND POWERFUL VACUUM ALLOWS OPERATORS - Debris Removal TO LOCATE. DIG. AND EXCAVATE WITHOUT DISTURBING THE SURROUNDING JOBSITE OR UNDERGROUND UTILITIES

- Daylighting & Exposing underground utilities
- Soil trenching
- Piling Hole Excavation
- Cold Weather Digging