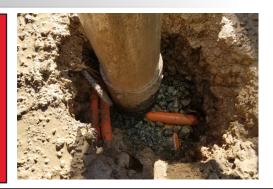

### **APPLICATIONS**

THE CORE PURPOSE OF THE VAC•CON X-CAVATOR EXT IS NON-DESTRUCTIVE. EFFICIENT DIGGING. HIGH PRESSURE WATER AND POWERFUL VACUUM ALLOWS OPERATORS - Debris Removal TO LOCATE. DIG. AND EXCAVATE WITHOUT DISTURBING THE SURROUNDING JOBSITE OR UNDERGROUND UTILITIES

- Daylighting & Exposing underground utilities
- Soil trenching
- Piling Hole Excavation
- Cold Weather Digging