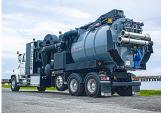

# TRUCK-MOUNTED HYDROVAC

## **DESIGNED FOR OPERATORS**

**VAC-CON HAS BEEN A LEADING** MANUFACTURER OF VACUUM TECHNOLOGY FOR MORE THAN 34 YEARS. THE ALL-NEW X-CAVATOR™ EXT IS THE RESULT OF COUNTLESS HOURS OF RESEARCH, DESIGN, AND ENGINEERING BY INDUSTRY EXPERTS - ALL BUILT ON THE REQUIREMENTS OF OPERATORS IN THE FIELD.